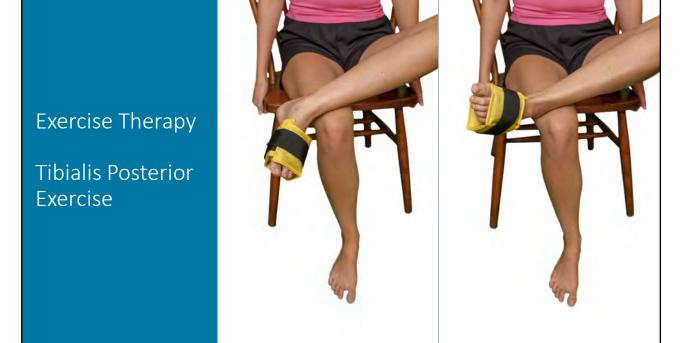

ular ligament



Palpation of the inferior calcaneofibular ligament





# MAJOR AND AUXILIARY INDICATORS

19





Calcaneofibular Ligament Sprain Positive Tests MI: Passive Inversion of the heel in Dorsiflexion is painful (the major indicator)



### Calcaneofibular Ligament Sprain Positive Tests

AUX: Passive Dorsiflexion of the ankle is painful and often Limited (the auxiliary indicator)



23

Calcaneofibular Ligament Sprain Positive Tests AUX: Passive Plantarflexion of the ankle is painful and often limited



### Calcaneofibular Ligament Sprain Positive Tests

AUX: Heat Test is positive. The injured ankle is often hot or at least warmer than the other one



25

# Calcaneofibular Ligament



























# FRICTION & MYOFASCIAL THERAPY VIDEO

39

# Exercise Therapy