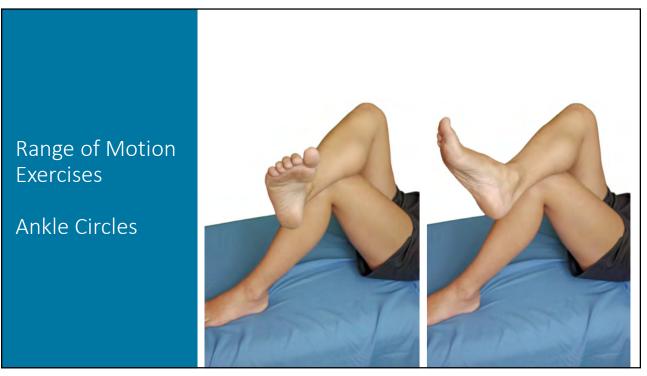

neofibular ligament



Palpation of the inferior calcaneofibular ligament





# MAJOR AND AUXILIARY INDICATORS

19





Calcaneofibular Ligament Sprain Positive Tests MI: Passive Inversion of the heel in Dorsiflexion is painful (the major indicator)



### Calcaneofibular Ligament Sprain Positive Tests

AUX: Passive Dorsiflexion of the ankle is painful and often Limited (the auxiliary indicator)



23

Calcaneofibular Ligament Sprain Positive Tests AUX: Passive Plantarflexion of the ankle is painful and often limited



### Calcaneofibular Ligament Sprain Positive Tests

AUX: Heat Test is positive. The injured ankle is often hot or at least warmer than the other one



25

# Calcaneofibular Ligament



























# FRICTION & MYOFASCIAL THERAPY VIDEO

39

# Exercise Therapy