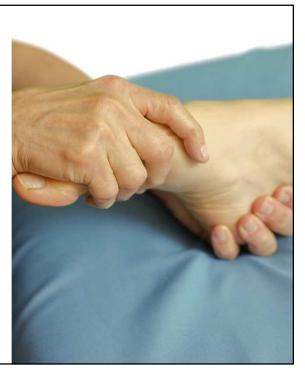

Passive inversion of the heel in dorsiflexion

Palpation of the superior calcaneofibular ligament

15

Palpation of the middle of the calcaneofibular ligament

Palpation of the inferior calcaneofibular ligament

# MAJOR AND AUXILIARY INDICATORS

19

Calcaneofibular Ligament Sprain Positive Tests MI: Passive Inversion of the heel in Dorsiflexion is painful (the major indicator)