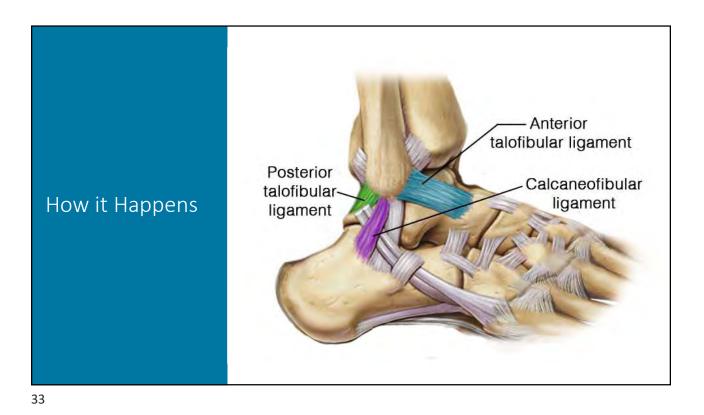

perior calcaneofibular ligament



15

Palpation of the middle of the calcaneofibular ligament



Palpation of the inferior calcaneofibular ligament





# MAJOR AND AUXILIARY INDICATORS

19





Calcaneofibular Ligament Sprain Positive Tests MI: Passive Inversion of the heel in Dorsiflexion is painful (the major indicator)



### Calcaneofibular Ligament Sprain Positive Tests

AUX: Passive Dorsiflexion of the ankle is painful and often Limited (the auxiliary indicator)



23

Calcaneofibular Ligament Sprain Positive Tests AUX: Passive Plantarflexion of the ankle is painful and often limited



### Calcaneofibular Ligament Sprain Positive Tests

AUX: Heat Test is positive. The injured ankle is often hot or at least warmer than the other one



25

# Calcaneofibular Ligament



























# FRICTION & MYOFASCIAL THERAPY VIDEO

39

# Exercise Therapy