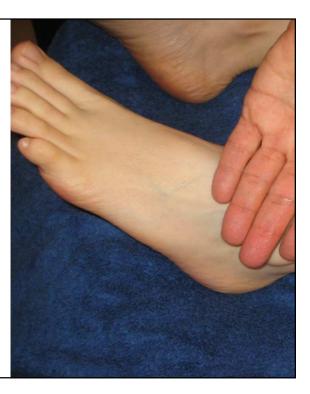

### Calcaneofibular Ligament Sprain Positive Tests

AUX: Passive Dorsiflexion of the ankle is painful and often Limited (the auxiliary indicator)

23

Calcaneofibular Ligament Sprain Positive Tests AUX: Passive Plantarflexion of the ankle is painful and often limited

### Calcaneofibular Ligament Sprain Positive Tests

AUX: Heat Test is positive. The injured ankle is often hot or at least warmer than the other one

25