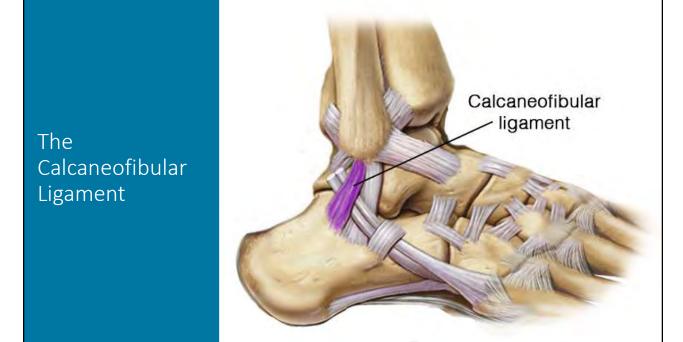

# Lateral Ankle Injury Crash Course

- ANATOMY
- Assessment
- LOCATION
- TREATMENT

with Dr. Ben Benjamin









# Assessment

# THE HISTORY FIRST





8

# Assessment Tests

| Assessment Tests | 1. Passive inversion of the heel in dorsiflexion |  |
|------------------|--------------------------------------------------|--|
|                  | 2. Passive dorsiflexion                          |  |
|                  | 3. Passive plantarflexion                        |  |
|                  | 4. Heat test                                     |  |
|                  | 5. Palpation                                     |  |
|                  |                                                  |  |

Passive inversion of the heel in dorsiflexion











Palpation of the superior calcaneofibular ligament



15

Palpation of the middle of the calcaneofibular ligament



Palpation of the inferior calcaneo