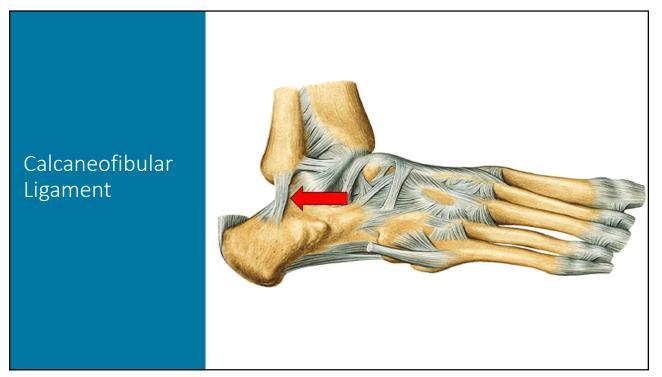

# Calcaneofibular Ligament

Passive inversion of the heel in dorsiflexion

Palpation of the superior calcaneofibular ligament

15

Palpation of the middle of the calcaneofibular ligament

Palpation of the inferior calcaneofibular ligament