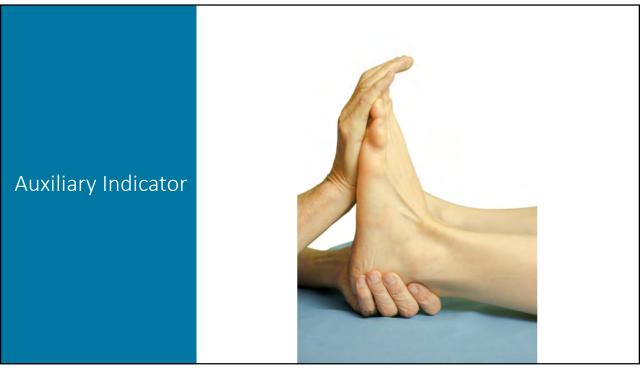

### Calcaneofibular Ligament Sprain Positive Tests

AUX: Passive Dorsiflexion of the ankle is painful and often Limited (the auxiliary indicator)

23

Calcaneofibular Ligament Sprain Positive Tests AUX: Passive Plantarflexion of the ankle is painful and often limited