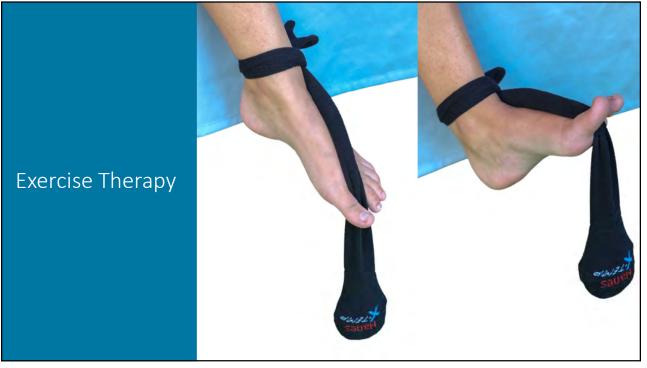

ar ligament



Palpation of the inferior calcaneofibular ligament





# MAJOR AND AUXILIARY INDICATORS

19





Calcaneofibular Ligament Sprain Positive Tests MI: Passive Inversion of the heel in Dorsiflexion is painful (the major indicator)



### Calcaneofibular Ligament Sprain Positive Tests

AUX: Passive Dorsiflexion of the ankle is painful and often Limited (the auxiliary indicator)



23

Calcaneofibular Ligament Sprain Positive Tests AUX: Passive Plantarflexion of the ankle is painful and often limited



### Calcaneofibular Ligament Sprain Positive Tests

AUX: Heat Test is positive. The injured ankle is often hot or at least warmer than the other one



25

# Calcaneofibular Ligament



























# FRICTION & MYOFASCIAL THERAPY VIDEO

39

# Exercise Therapy