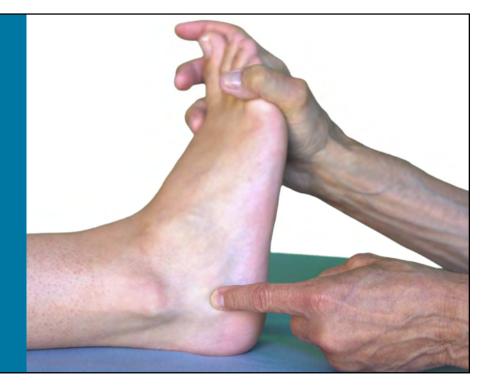

Passive inversion of the heel in dorsiflexion

Palpation of the superior calcaneofibular ligament

15

Palpation of the middle of the calcaneofibular ligament

Palpation of the inferior calcaneofibular ligament