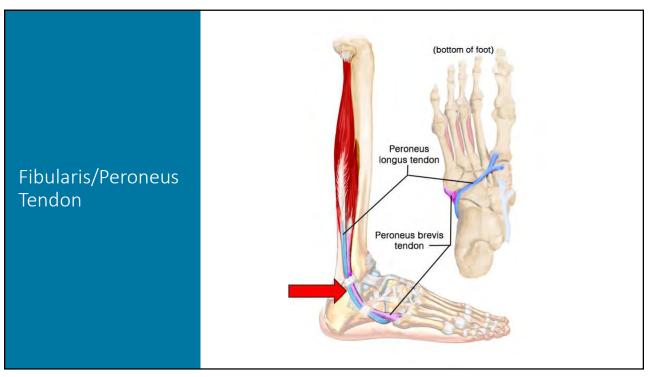

the superior calcaneofibular ligament



15

Palpation of the middle of the calcaneofibular ligament



Palpation of the inferior calcaneofibular ligament





# MAJOR AND AUXILIARY INDICATORS

19





Calcaneofibular Ligament Sprain Positive Tests MI: Passive Inversion of the heel in Dorsiflexion is painful (the major indicator)



### Calcaneofibular Ligament Sprain Positive Tests

AUX: Passive Dorsiflexion of the ankle is painful and often Limited (the auxiliary indicator)



23

Calcaneofibular Ligament Sprain Positive Tests AUX: Passive Plantarflexion of the ankle is painful and often limited



### Calcaneofibular Ligament Sprain Positive Tests

AUX: Heat Test is positive. The injured ankle is often hot or at least warmer than the other one



25

# Calcaneofibular Ligament



























# FRICTION & MYOFASCIAL THERAPY VIDEO

39

# Exercise Therapy