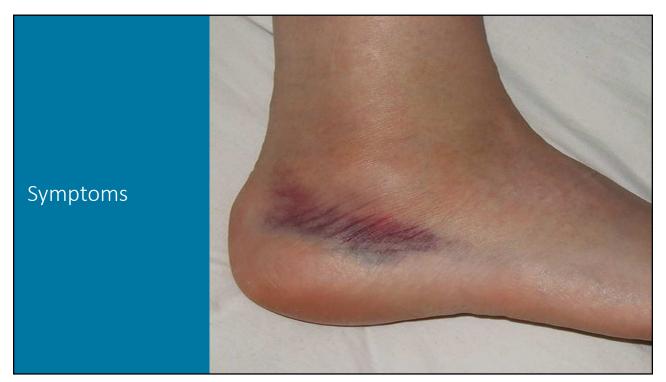

# Lateral Ankle Injury Crash Course

- ANATOMY
- Assessment
- LOCATION
- TREATMENT

with Dr. Ben Benjamin