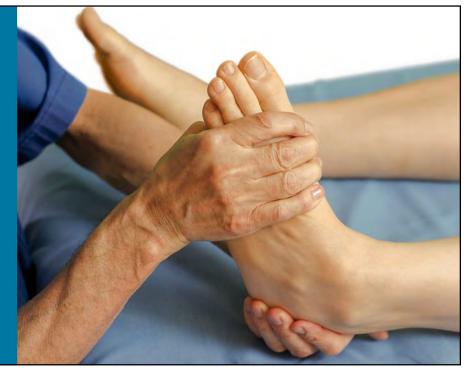

# Assessment Tests

| Assessment Tests | 1. Passive inversion of the heel in dorsiflexion |  |
|------------------|--------------------------------------------------|--|
|                  | 2. Passive dorsiflexion                          |  |
|                  | 3. Passive plantarflexion                        |  |
|                  | 4. Heat test                                     |  |
|                  | 5. Palpation                                     |  |
|                  |                                                  |  |

# MAJOR AND AUXILIARY INDICATORS

19

Calcaneofibular Ligament Sprain Positive Tests MI: Passive Inversion of the heel in Dorsiflexion is painful (the major indicator)