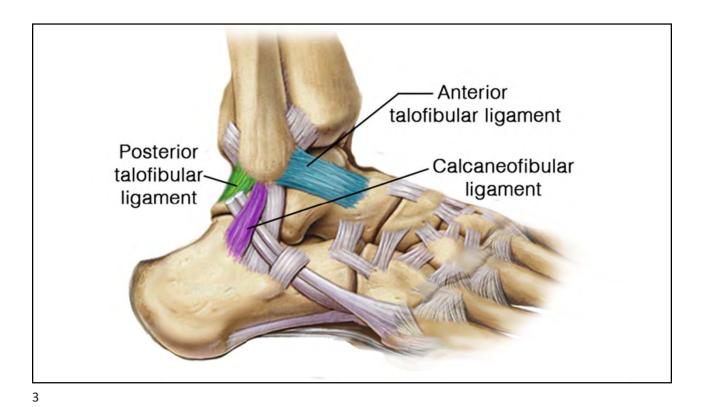

# Lateral Ankle Injury Crash Course

- ANATOMY
- Assessment
- LOCATION
- TREATMENT

with Dr. Ben Benjamin









# Assessment

# THE HISTORY FIRST





8

# Assessment Tests

| Assessment Tests | 1. Passive inversion of the heel in dorsiflexion |  |
|------------------|--------------------------------------------------|--|
|                  | 2. Passive dorsiflexion                          |  |
|                  | 3. Passive plantarflexion                        |  |
|                  | 4. Heat test                                     |  |
|                  | 5. Palpation                                     |  |
|                  |                                                  |  |

Passive inversion of the heel in dorsiflexion











Palpation of the superior calcaneofibular ligament



15

Palpation of the middle of the calcaneofibular ligament



Palpation of the inferior calcan