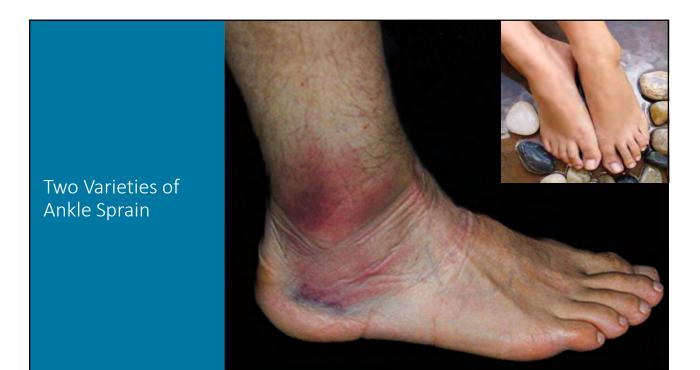

superior calcaneofibular ligament



15

Palpation of the middle of the calcaneofibular ligament



Palpation of the inferior calcaneofibular ligament





# MAJOR AND AUXILIARY INDICATORS

19





Calcaneofibular Ligament Sprain Positive Tests MI: Passive Inversion of the heel in Dorsiflexion is painful (the major indicator)



### Calcaneofibular Ligament Sprain Positive Tests

AUX: Passive Dorsiflexion of the ankle is painful and often Limited (the auxiliary indicator)



23

Calcaneofibular Ligament Sprain Positive Tests AUX: Passive Plantarflexion of the ankle is painful and often limited



### Calcaneofibular Ligament Sprain Positive Tests

AUX: Heat Test is positive. The injured ankle is often hot or at least warmer than the other one



25

# Calcaneofibular Ligament



























# FRICTION & MYOFASCIAL THERAPY VIDEO

39

# Exercise Therapy