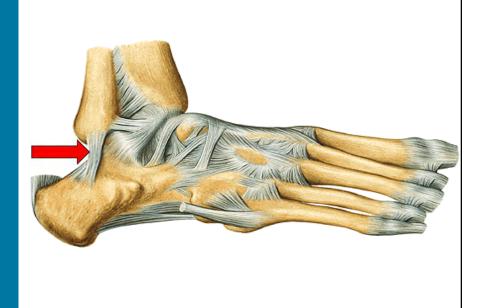

tion of the superior calcaneofibular ligament



15

Palpation of the middle of the calcaneofibular ligament



Palpation of the inferior calcaneofibular ligament





# MAJOR AND AUXILIARY INDICATORS

19





Calcaneofibular Ligament Sprain Positive Tests MI: Passive Inversion of the heel in Dorsiflexion is painful (the major indicator)



### Calcaneofibular Ligament Sprain Positive Tests

AUX: Passive Dorsiflexion of the ankle is painful and often Limited (the auxiliary indicator)



23

Calcaneofibular Ligament Sprain Positive Tests AUX: Passive Plantarflexion of the ankle is painful and often limited



### Calcaneofibular Ligament Sprain Positive Tests

AUX: Heat Test is positive. The injured ankle is often hot or at least warmer than the other one



25

# Calcaneofibular Ligament



























# FRICTION & MYOFASCIAL THERAPY VIDEO

39

# Exercise Therapy