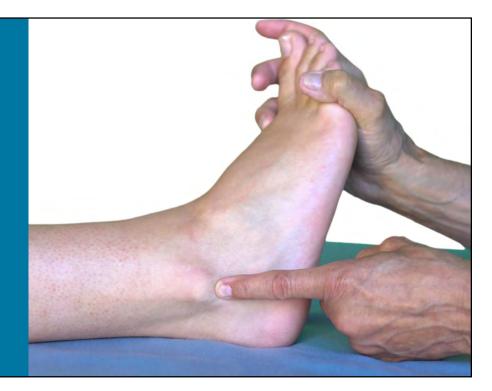

Passive inversion of the heel in dorsiflexion

Palpation of the superior calcaneofibular ligament

15

Palpation of the middle of the calcaneofibular ligament

Palpation of the inferior calcaneofibular ligament