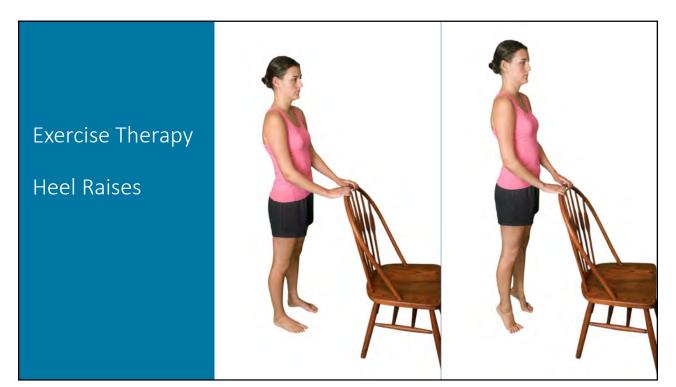

ofibular ligament



Palpation of the inferior calcaneofibular ligament





# MAJOR AND AUXILIARY INDICATORS

19





Calcaneofibular Ligament Sprain Positive Tests MI: Passive Inversion of the heel in Dorsiflexion is painful (the major indicator)



### Calcaneofibular Ligament Sprain Positive Tests

AUX: Passive Dorsiflexion of the ankle is painful and often Limited (the auxiliary indicator)



23

Calcaneofibular Ligament Sprain Positive Tests AUX: Passive Plantarflexion of the ankle is painful and often limited



### Calcaneofibular Ligament Sprain Positive Tests

AUX: Heat Test is positive. The injured ankle is often hot or at least warmer than the other one



25

# Calcaneofibular Ligament



























# FRICTION & MYOFASCIAL THERAPY VIDEO

39

# Exercise Therapy