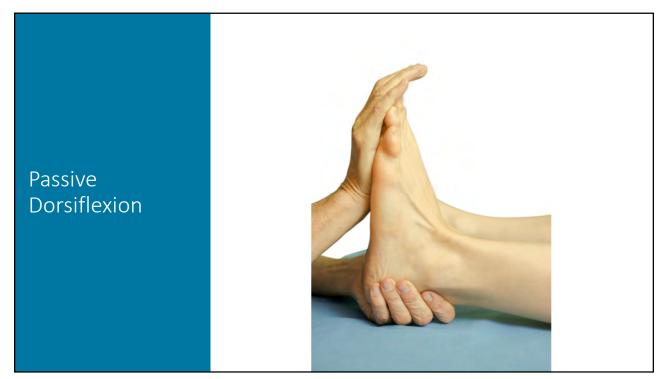

# Assessment Tests

| Assessment Tests | 1. Passive inversion of the heel in dorsiflexion |  |
|------------------|--------------------------------------------------|--|
|                  | 2. Passive dorsiflexion                          |  |
|                  | 3. Passive plantarflexion                        |  |
|                  | 4. Heat test                                     |  |
|                  | 5. Palpation                                     |  |
|                  |                                                  |  |

### Calcaneofibular Ligament Sprain Positive Tests

AUX: Passive Dorsiflexion of the ankle is painful and often Limited (the auxiliary indicator)

23

Calcaneofibular Ligament Sprain Positive Tests AUX: Passive Plantarflexion of the ankle is painful and often limited