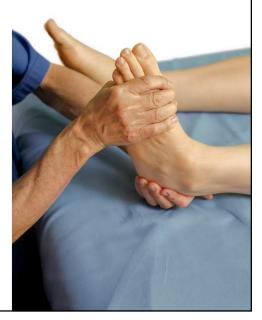

Passive inversion of the heel in dorsiflexion

Palpation of the superior calcaneofibular ligament

15

Palpation of the middle of the calcaneofibular ligament

Palpation of the inferior calcaneofibular ligament