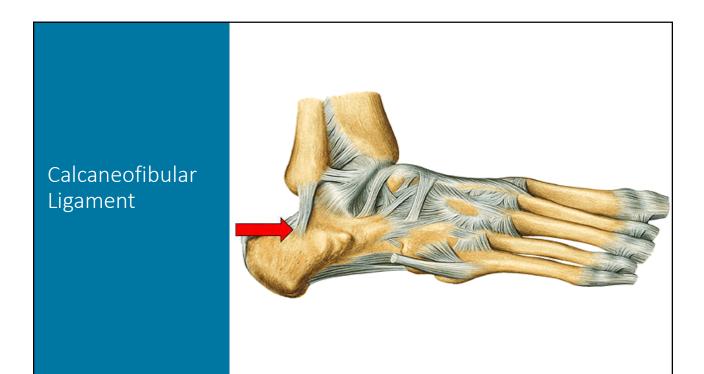

# Calcaneofibular Ligament

Passive inversion of the heel in dorsiflexion

Palpation of the superior calcaneofibular ligament

15

Palpation of the middle of the calcaneofibular ligament

Palpation of the inferior calcaneofibular ligament