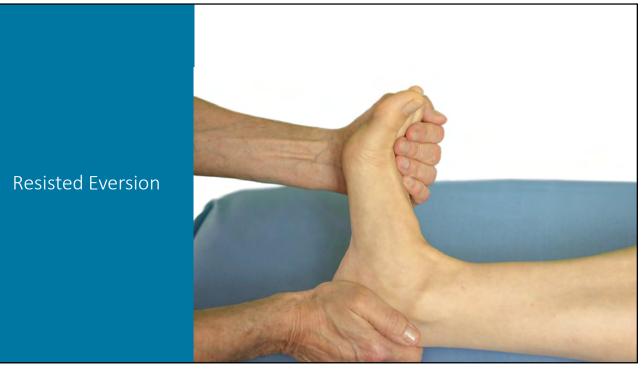

# Assessment Tests

| Assessment Tests | 1. Passive inversion of the heel in dorsiflexion |  |
|------------------|--------------------------------------------------|--|
|                  | 2. Passive dorsiflexion                          |  |
|                  | 3. Passive plantarflexion                        |  |
|                  | 4. Heat test                                     |  |
|                  | 5. Palpation                                     |  |
|                  |                                                  |  |