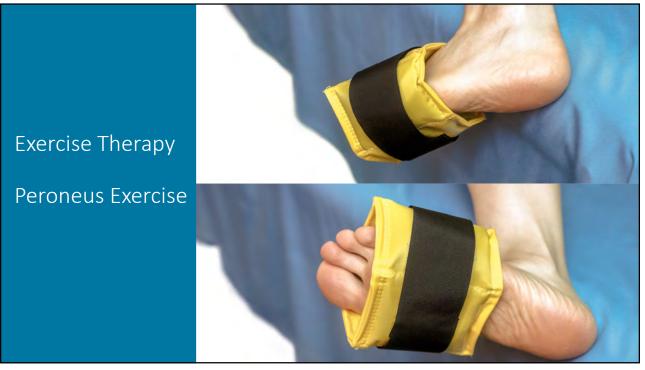

ibular ligament



Palpation of the inferior calcaneofibular ligament





# MAJOR AND AUXILIARY INDICATORS

19





Calcaneofibular Ligament Sprain Positive Tests MI: Passive Inversion of the heel in Dorsiflexion is painful (the major indicator)



### Calcaneofibular Ligament Sprain Positive Tests

AUX: Passive Dorsiflexion of the ankle is painful and often Limited (the auxiliary indicator)



23

Calcaneofibular Ligament Sprain Positive Tests AUX: Passive Plantarflexion of the ankle is painful and often limited



### Calcaneofibular Ligament Sprain Positive Tests

AUX: Heat Test is positive. The injured ankle is often hot or at least warmer than the other one



25

# Calcaneofibular Ligament



























# FRICTION & MYOFASCIAL THERAPY VIDEO

39

# Exercise Therapy