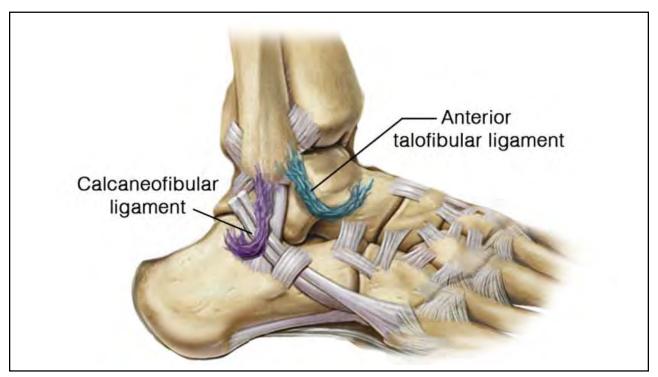

rior calcaneofibular ligament



15

Palpation of the middle of the calcaneofibular ligament



Palpation of the inferior calcaneofibular ligament





# MAJOR AND AUXILIARY INDICATORS

19





Calcaneofibular Ligament Sprain Positive Tests MI: Passive Inversion of the heel in Dorsiflexion is painful (the major indicator)



### Calcaneofibular Ligament Sprain Positive Tests

AUX: Passive Dorsiflexion of the ankle is painful and often Limited (the auxiliary indicator)



23

Calcaneofibular Ligament Sprain Positive Tests AUX: Passive Plantarflexion of the ankle is painful and often limited



### Calcaneofibular Ligament Sprain Positive Tests

AUX: Heat Test is positive. The injured ankle is often hot or at least warmer than the other one



25

# Calcaneofibular Ligament



























# FRICTION & MYOFASCIAL THERAPY VIDEO

39

# Exercise Therapy