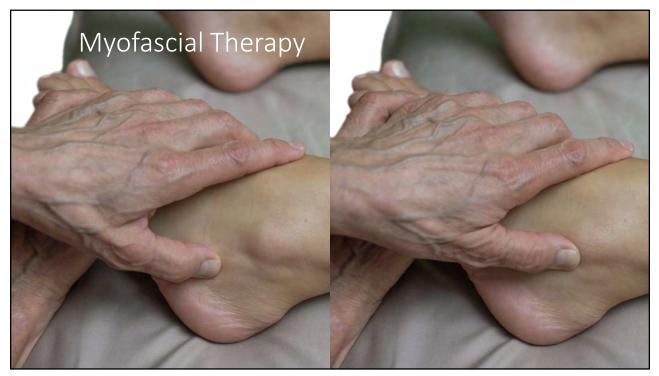

caneofibular ligament



15

Palpation of the middle of the calcaneofibular ligament



Palpation of the inferior calcaneofibular ligament





# MAJOR AND AUXILIARY INDICATORS

19





Calcaneofibular Ligament Sprain Positive Tests MI: Passive Inversion of the heel in Dorsiflexion is painful (the major indicator)



### Calcaneofibular Ligament Sprain Positive Tests

AUX: Passive Dorsiflexion of the ankle is painful and often Limited (the auxiliary indicator)



23

Calcaneofibular Ligament Sprain Positive Tests AUX: Passive Plantarflexion of the ankle is painful and often limited



### Calcaneofibular Ligament Sprain Positive Tests

AUX: Heat Test is positive. The injured ankle is often hot or at least warmer than the other one



25

# Calcaneofibular Ligament



























# FRICTION & MYOFASCIAL THERAPY VIDEO

39

# Exercise Therapy