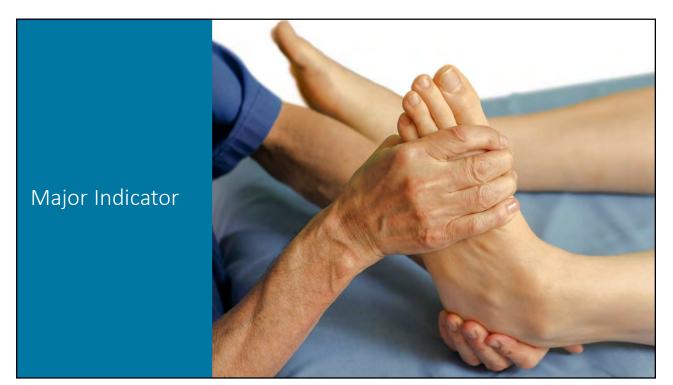

# MAJOR AND AUXILIARY INDICATORS

19

Calcaneofibular Ligament Sprain Positive Tests MI: Passive Inversion of the heel in Dorsiflexion is painful (the major indicator)