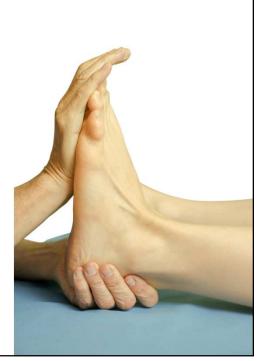

# Assessment Tests

| Assessment Tests | 1. Passive inversion of the heel in dorsiflexion |  |
|------------------|--------------------------------------------------|--|
|                  | 2. Passive dorsiflexion                          |  |
|                  | 3. Passive plantarflexion                        |  |
|                  | 4. Heat test                                     |  |
|                  | 5. Palpation                                     |  |
|                  |                                                  |  |

Passive inversion of the heel in dorsiflexion

Palpation of the superior calcaneofibular ligament

15

Palpation of the middle of the calcaneofibular ligament

Palpation of the inferior calcaneofibular ligament