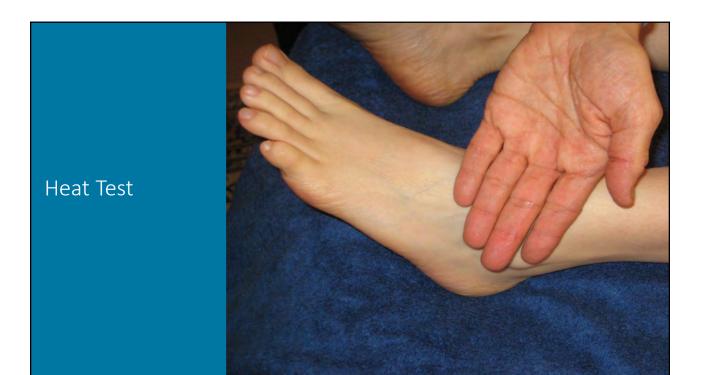

### Calcaneofibular Ligament Sprain Positive Tests

AUX: Heat Test is positive. The injured ankle is often hot or at least warmer than the other one

25