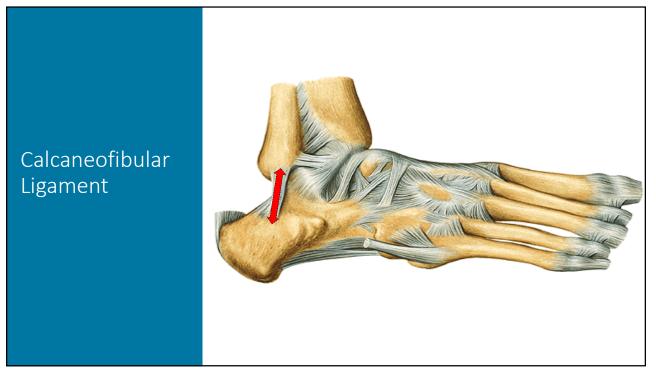

# Calcaneofibular Ligament

Passive inversion of the heel in dorsiflexion

Palpation of the superior calcaneofibular ligament

15

Palpation of the middle of the calcaneofibular ligament

Palpation of the inferior calcaneofibular ligament