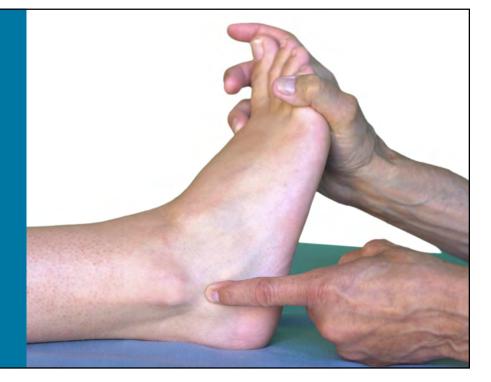

Passive inversion of the heel in dorsiflexion

Palpation of the superior calcaneofibular ligament

15

Palpation of the middle of the calcaneofibular ligament

Palpation of the inferior calcaneofibular ligament